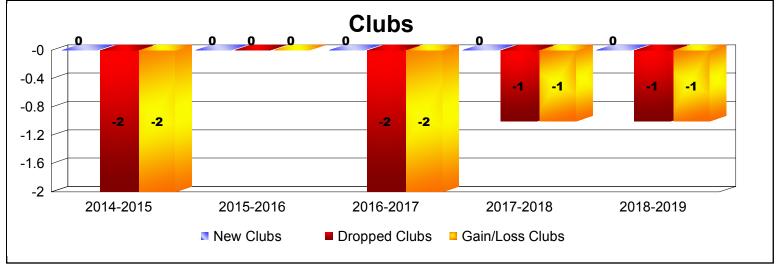

District 26 M4 As of June 2019 Cumulative

| Year      | New<br>Clubs | Dropped<br>Clubs | Gain/<br>Loss<br>Clubs | New<br>Members | Charter<br>Members | Reinstate<br>Members | Transfer<br>Members | Total<br>Member<br>Added | Total<br>Members<br>Dropped | Gain/<br>Loss<br>Members |
|-----------|--------------|------------------|------------------------|----------------|--------------------|----------------------|---------------------|--------------------------|-----------------------------|--------------------------|
| 2014-2015 | 0            | -2               | -2                     | 121            | 0                  | 3                    | 3                   | 127                      | -159                        | -32                      |
| 2015-2016 | 0            | 0                | 0                      | 97             | 1                  | 3                    | 6                   | 107                      | -119                        | -12                      |
| 2016-2017 | 0            | -2               | -2                     | 153            | 0                  | 4                    | 10                  | 167                      | -176                        | -9                       |
| 2017-2018 | 0            | -1               | -1                     | 105            | 0                  | 5                    | 7                   | 117                      | -156                        | -39                      |
| 2018-2019 | 0            | -1               | -1                     | 93             | 0                  | 2                    | 3                   | 98                       | -132                        | -34                      |
| Average   | 0            | -1               | -1                     | 114            | 0                  | 3                    | 6                   | 123                      | -148                        | -25                      |