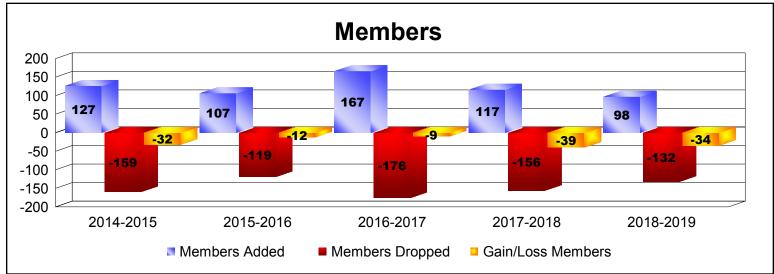

District 26 M4 As of June 2019 Cumulative

| Year      | New<br>Clubs | Dropped<br>Clubs | Gain/<br>Loss<br>Clubs | New<br>Members | Charter<br>Members | Reinstate<br>Members | Transfer<br>Members | Total<br>Member<br>Added | Total<br>Members<br>Dropped | Gain/<br>Loss<br>Members |
|-----------|--------------|------------------|------------------------|----------------|--------------------|----------------------|---------------------|--------------------------|-----------------------------|--------------------------|
| 2014-2015 | 0            | -2               | -2                     | 121            | 0                  | 3                    | 3                   | 127                      | -159                        | -32                      |
| 2015-2016 | 0            | 0                | 0                      | 97             | 1                  | 3                    | 6                   | 107                      | -119                        | -12                      |
| 2016-2017 | 0            | -2               | -2                     | 153            | 0                  | 4                    | 10                  | 167                      | -176                        | -9                       |
| 2017-2018 | 0            | -1               | -1                     | 105            | 0                  | 5                    | 7                   | 117                      | -156                        | -39                      |
| 2018-2019 | 0            | -1               | -1                     | 93             | 0                  | 2                    | 3                   | 98                       | -132                        | -34                      |
| Average   | 0            | -1               | -1                     | 114            | 0                  | 3                    | 6                   | 123                      | -148                        | -25                      |